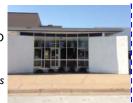

In a recent article in the St. John News, there was an article about the recent building improvements. All restrooms in the main building have been remodeled and some classroom and office areas were renovated as well. The HVAC system in the library is in the process of being replaced. I won't rewrite that article here, but it is important to note some information about entrances to the building.

There is a new office at the southeast end of the main building. This is where the combined district and elementary office is. The Jr/Sr high entrance has not changed. To enter the building during school hours, visitors must enter one of those two entrances. Pick-up and drop-off locations remain unchanged. Doors will be unlocked for student entry as they have been in the past. See our website for more information about this.

You will notice a new look to the Jr/Sr high entrance at the north end. Our art teacher, Darlene Behnke, has painted a mural that gives our building a new look we can be proud of. She is to be commended for her work.